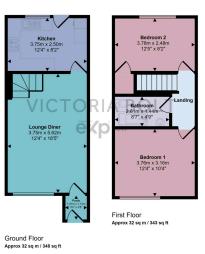

This floorplan is only for illustrative purposes and is not to scale. Measurements of rooms, doors, windows, and any items are approximate and no responsibility is taken for any error, orniscion or mis-statement. Icons of items such as bathroom suites are representations only and may not look like the real items. Mode with Made Snapov 300.

## Approx Gross Internal Area 64 sq m / 691 sq ft