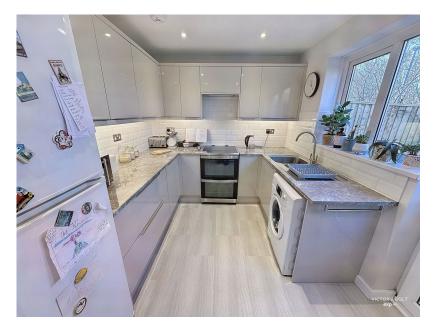

## **Dunsterville Road, lvybridge** Guide Price £220,000

🍋 2 🚰 1 🚍 1

- Two-bedroom terraced house 
  Immaculately presented and
- Bright and spacious sitting/
  Modern fitted kitchen dining room
- Low maintenace front garden Patioed rear garden
- Solar panels

- Garage in a block with parking for two cars
- Situated in a popular cul-desac on the eastern side of lvybridge
- To arrange a viewing, please quote VB0375

This beautifully presented 2-bedroom terraced home in a popular lvybridge cul-de-sac features a bright sitting/dining room, modern kitchen with garden access, and two double bedrooms. It includes a low-maintenance front garden, a patioed rear garden, solar panels, and a nearby garage with parking for two cars. Finished to a high standard, it's an ideal first home or investment opportunity. To arrange a viewing, please quote VB0375.